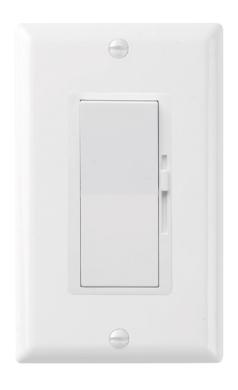

## **Dimmer**

## **FEATURES**

- Suitable for dimmable LEDs up to 150 watts or in candescent or halogen bulbs up to 600 watts
- Piano style ON/OFF switch with sleek slider to manually control your lights
- Advanced technology optimizes the dimming range on your lights and improves events interference with other dimmers in the house
- Single-pole or 3-way applications
- Quick and easy Installation
- Operating temperatures 4°F to 104°F (-20°C to 40°C)