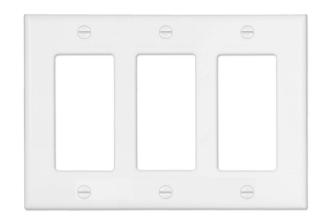

## **SPECIFICATIONS**

| Part No.    | Finish | Description            | Size                        |
|-------------|--------|------------------------|-----------------------------|
| SSC-SR-1-WH | White  | 1 Gang Screwless Plate | H 4.68" * W 2.93" * E 0.28" |
| SSC-SR-2-WH | White  | 2 Gang Screwless Plate | H 4.68" * W 4.73" * E 0.28" |
| SSC-SR-3-WH | White  | 3 Gang Screwless Plate | H 4.68" * W 6.54" * E 0.28" |