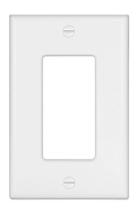

## **SPECIFICATIONS**

| Part No.    | Finish | Description            | Size                        |
|-------------|--------|------------------------|-----------------------------|
| SSC-SR-1-WH | White  | 1 Gang Screwless Plate | H 4.68" * W 2.93" * E 0.28" |
| SSC-SR-2-WH | White  | 2 Gang Screwless Plate | H 4.68" * W 4.73" * E 0.28" |
| SSC-SR-3-WH | White  | 3 Gang Screwless Plate | H 4.68" * W 6.54" * E 0.28" |