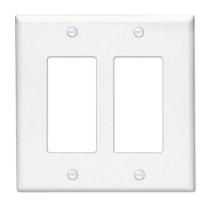

## **SPECIFICATIONS**

| Part No.    | Finish | Description            | Size                        |
|-------------|--------|------------------------|-----------------------------|
| SSC-SR-1-WH | White  | 1 Gang Screwless Plate | H 4.68" * W 2.93" * E 0.28" |
| SSC-SR-2-WH | White  | 2 Gang Screwless Plate | H 4.68" * W 4.73" * E 0.28" |
| SSC-SR-3-WH | White  | 3 Gang Screwless Plate | H 4.68" * W 6.54" * E 0.28" |